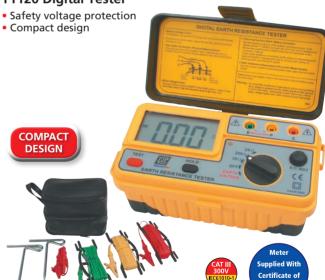

## **T1120 Digital Tester**

#### Model Specification

| Accessories     | Test Leads, Earth Spikes |
|-----------------|--------------------------|
|                 | Shoulder Belt            |
| Dimensions (mm) | 175(L) x 85(W) x 75(H)   |
| Power Source    | 8 x 1.5V AA Batteries    |
| Weight          | 585g                     |
|                 |                          |

#### Test Lead Lengths

| Red -    | 1 meter & 15 meters |  |
|----------|---------------------|--|
| Yellow - | 10 meters           |  |
| Green -  | 5 meters            |  |

| Technical Specification |  |
|-------------------------|--|

| Measuring     | Resistance: 20Ω, 200Ω,    |
|---------------|---------------------------|
| Ranges        | 2ΚΩ                       |
| Earth Voltage | 0-200V AC                 |
| Measuring     | Earth resistance by       |
| System        | Constant current inverter |
|               | 820Hz approx, 2mA         |
|               | square signal             |
| Accuracy      |                           |
| Resistance    | ± 2.0 % + 2 Digit         |
| Voltage       | ± 1.0 % + 2 Digit         |
|               |                           |