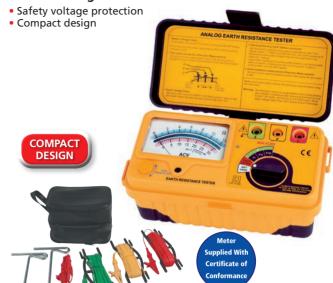

## T1805 Analogue Tester

- Large display
- Taut band movement
- 2 & 3 Wire tester

| Model Specification |                                         |
|---------------------|-----------------------------------------|
|                     | Test Leads, Earth Spikes<br>Carry Strap |
| Dimensions (mm)     | 170(L) x 165(W) x 92(H)                 |

|  | Dimensions (mm) | 170(L) x 165(W) x 92(H) |
|--|-----------------|-------------------------|
|  | Power Source    | 8 x 1.5V AA Batteries   |
|  | Weight          | 1000q                   |

| Test | Lead | Lengths |
|------|------|---------|
|      |      |         |

| Red -    | 1 Meter & 15 Meters |
|----------|---------------------|
| Yellow - | 10 Meters           |
| Green -  | 5 Meters            |