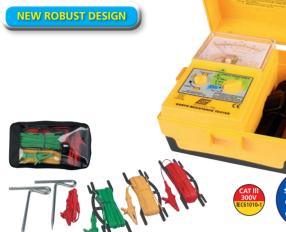

## T1805 Analogue Tester

- Large display
- Taut band movement
- 2 & 3 Wire tester

| Model Specification |                                         |
|---------------------|-----------------------------------------|
|                     | Test Leads, Earth Spikes<br>Carry Strap |
| Dimensions (mm)     | 170(L) x 165(W) x 92(H)                 |

|  | Dimensions (mm) | 170(L) x 165(W) x 92(H) |
|--|-----------------|-------------------------|
|  | Power Source    | 8 x 1.5V AA Batteries   |
|  | Weight          | 1000q                   |

| Test | Lead | Lengths |
|------|------|---------|
|      |      |         |

| Red -    | 1 Meter & 15 Meters |
|----------|---------------------|
| Yellow - | 10 Meters           |
| Green -  | 5 Meters            |

## **NEW ROBUST DESIGN**