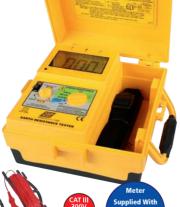

## **T1820 Digital Tester**

- Earth voltage detection
- 2mA measuring current permits earth resistance to test without tripping earth leakage
- Auto off
- Data hold
- 2 & 3 Wire Testing
- Battery test indication

## **NEW ROBUST DESIGN**

#### 3 -1/<sub>2</sub> Digits 2000 Counts

#### Model Specification

| Test Leads, Earth Spikes |
|--------------------------|
| Carry Strap              |
| 170(L) x 165(W) x 92(H)  |
| 8 x 1.5V AA Batteries    |
| 1040g                    |
|                          |

#### Test Lead Lengths

|  | Red -    | 1 Meter & 15 Meters |
|--|----------|---------------------|
|  | Yellow - | 10 Meters           |
|  | Green -  | 5 Meters            |

#### Technical Specification

| Technical Specification |                            |
|-------------------------|----------------------------|
| Measuring               | Resistance: 20,200,2kΩ     |
| Ranges                  |                            |
| Earth Voltage           | 200V AC (40 - 500hz)       |
| Measuring               | Earth resistance by        |
| System                  | constant current inverter, |
|                         | 820Hz, 2mA Approx          |
| Over voltage            | 1 (MSD)                    |
| indication              |                            |
| Accuracy                |                            |
| Resistance              | ±2% rdg + 2 Digit          |
| Voltage                 | ±1% rda + 2 Diait          |