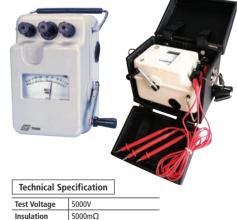

### T5050C 5000V Hand Crank

Power Source

Weight

 Cross coil movement suitable for stringent fieldwork

Model Specification

Dimensions (mm) 175(L) x 85(W) x 75(H)

655g

8 x 1 5V AA Batteries

- Built-in discharge facility for operator safety Accurate & stable reading using knife-edge
- pointer
- Improved AC brushless generator
- Guard terminal to minimise effect of surface leakage current

| Insulation | 5000mΩ          |
|------------|-----------------|
| Resistance |                 |
| Accuracy   | ± 5 %Over First |
|            | Effective Range |
|            | ± 10 %Over 2nd  |
|            | Effective Range |
|            |                 |

### Model Specification

Γ

| · · ·           |                          |
|-----------------|--------------------------|
| Accessories     | Case, leads              |
| Dimensions (mm) | 178(L) x 122(W) x 126(H) |
| Weight          | 2kgs                     |