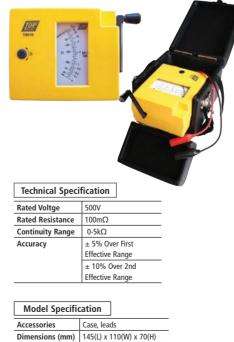

### T5010C 500V Hand Crank

- Sturdy movement suitable for
- stringent fieldwork Built-in discharge facility for
- operator safety

Weight

650g

- Accurate & stable reading using Improved AC brushless generator
- Dust protected terminals