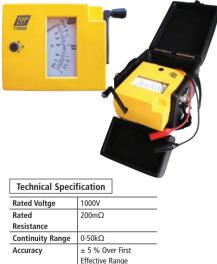

### T10020C 1000V Hand Crank

- Sturdy movement suitable for stringent fieldwork
- Built-in discharge facility for operator safety
- Accurate & stable reading using knife-edge pointer
- Improved AC brushless generator
- Dust protected terminals

# Effective Range ± 10 % Over 2nd Effective Range

### Model Specification

| Accessories     | Case, leads             |  |  |
|-----------------|-------------------------|--|--|
| Dimensions (mm) | 145(L) x 110(W) x 70(H) |  |  |
| Weight          | 650g                    |  |  |