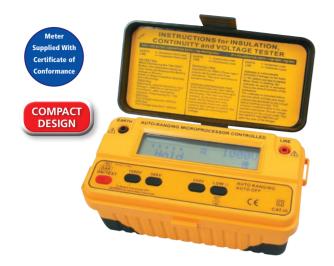

# **HellermannTyton**

T1151OLED 1000V Digital Insulation Tester

OLED Display (Organic light-emitting diode)

Safety voltmeter protection

AC voltage measurement

• Live circuit indication Auto discharge

Meter

Supplied With Certificate of

Conformat

СОМРАСТ

DESIGN

**OLED** Display is visible without a backlit

Technical Specification

250,500,1000V

250V (2k-2GΩ)

500V (4k-4GΩ)

1000V (8k-8GΩ)

0,01 to 1999Ω

>SH220mA

0 to 700V

Insulation Test

Voltage

Insulation Resistance

AC Voltage

Ohm meter

Test Current

Instruments **Insulation Testers** 

## T1151 1000V Digital Insulation Tester

- Safety voltmeter protection
- Live circuit indication
- Auto discharge
- AC voltage measurement

#### Technical Specification

| Insulation Test | 250,500,1000V  |                 |                        |
|-----------------|----------------|-----------------|------------------------|
| Voltage         |                |                 |                        |
| Insulation      | 250V (2k-2GΩ)  |                 |                        |
| Resistance      | 500V (4k-4GΩ)  |                 |                        |
|                 | 1000V (8k-8GΩ) | Model Specific  | cation                 |
| AC Voltage      | 0 to 700V      | Dimensions (mm) | 175(L) x 85(W) x 75(H) |
| Ohm meter       | 0,01 to 1999Ω  | Power Source    | 8 x 1.5V AA Batteries  |
| Test Current    | >SH220mA       | Weight          | 655g                   |
|                 |                |                 |                        |